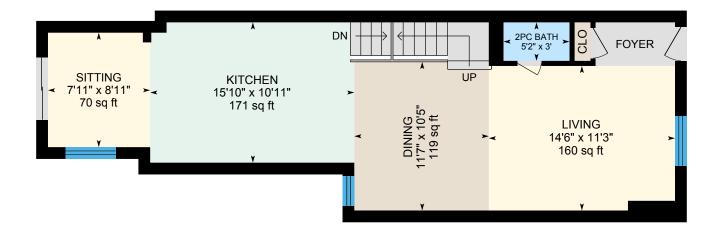

#### MAIN FLOOR

2pc Bath: 3' x 5'2" | 15 sq ft Dining: 11'7" x 10'5" | 119 sq ft Kitchen: 10'11" x 15'10" | 171 sq ft Living: 11'3" x 14'6" | 160 sq ft Sitting: 8'11" x 7'11" | 70 sq ft