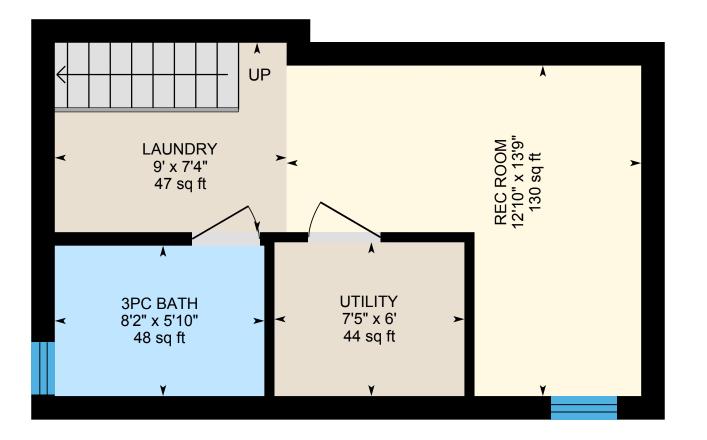

### BASEMENT

3pc Bath: 5'10" x 8'2" | 48 sq ft Laundry: 7'4" x 9' | 47 sq ft Rec Room: 12'10" x 13'9" | 130 sq ft Utility: 6' x 7'5" | 44 sq ft