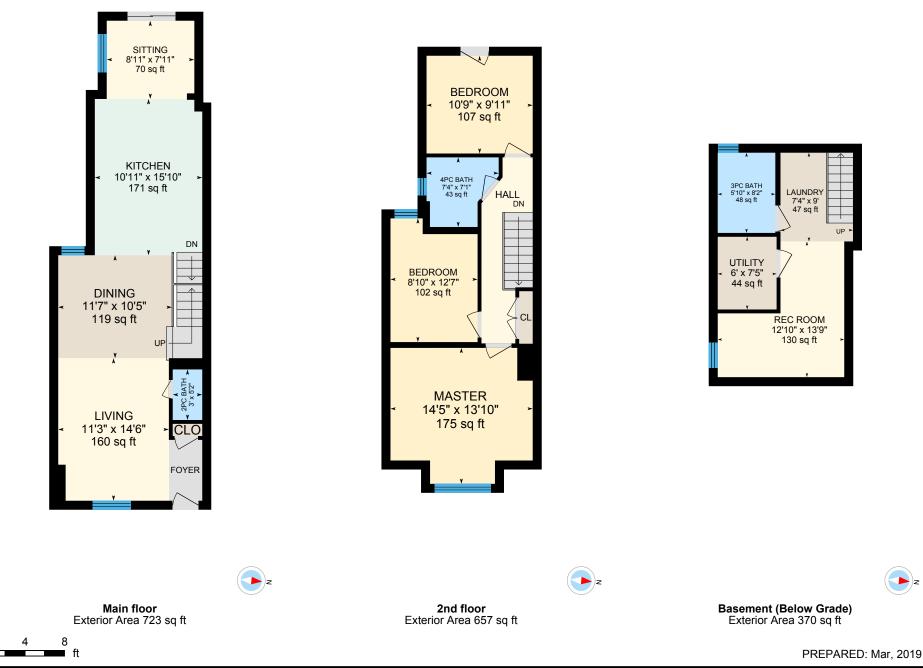

0

Main floorTotal Exterior Area 723 sq ftTotal Interior Area 604 sq ft

PREPARED: Mar, 2019

**2nd floor** Total Exterior Area 657 sq ft Total Interior Area 548 sq ft

PREPARED: Mar, 2019

BasementTotal Exterior Area 370 sq ftTotal Interior Area 300 sq ft

#### MAIN FLOOR

2pc Bath: 3' x 5'2" | 15 sq ft Dining: 11'7" x 10'5" | 119 sq ft Kitchen: 10'11" x 15'10" | 171 sq ft Living: 11'3" x 14'6" | 160 sq ft Sitting: 8'11" x 7'11" | 70 sq ft

### 2ND FLOOR

4pc Bath: 7'4" x 7'1" | 43 sq ft Bedroom: 8'10" x 12'7" | 102 sq ft Bedroom: 10'9" x 9'11" | 107 sq ft Master: 14'5" x 13'10" | 175 sq ft

### BASEMENT

3pc Bath: 5'10" x 8'2" | 48 sq ft Laundry: 7'4" x 9' | 47 sq ft Rec Room: 12'10" x 13'9" | 130 sq ft Utility: 6' x 7'5" | 44 sq ft