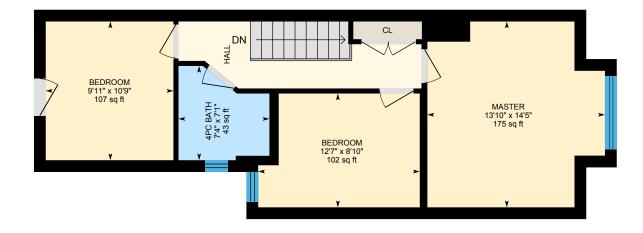

### 2ND FLOOR

4pc Bath: 7'4" x 7'1" | 43 sq ft Bedroom: 8'10" x 12'7" | 102 sq ft Bedroom: 10'9" x 9'11" | 107 sq ft Master: 14'5" x 13'10" | 175 sq ft