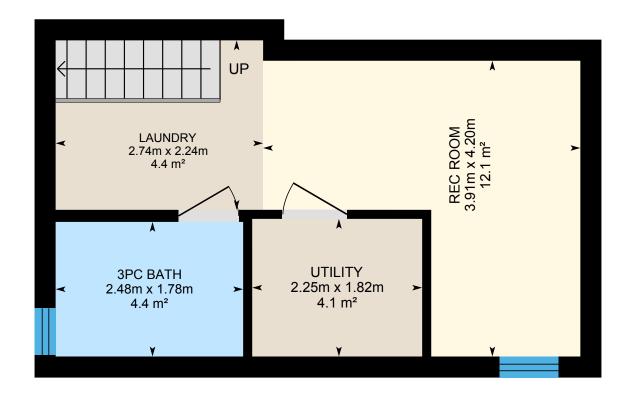

#### **BASEMENT**

3pc Bath: 1.78m x 2.48m | 4.4 m<sup>2</sup> Laundry: 2.24m x 2.74m | 4.4 m<sup>2</sup> Rec Room: 3.91m x 4.20m | 12.1 m<sup>2</sup> Utility: 1.82m x 2.25m | 4.1 m<sup>2</sup>