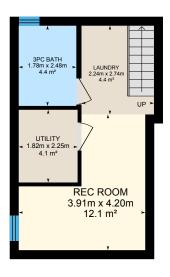

#### **BASEMENT**

3pc Bath: 1.78m x 2.48m | 4.4 m<sup>2</sup> Laundry: 2.24m x 2.74m | 4.4 m<sup>2</sup> Rec Room: 3.91m x 4.20m | 12.1 m<sup>2</sup> Utility: 1.82m x 2.25m | 4.1 m<sup>2</sup>