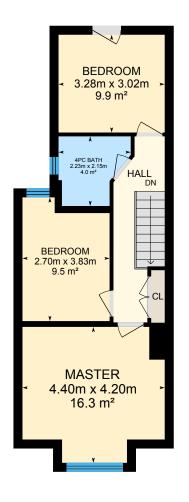

#### 2ND FLOOR

4pc Bath: 2.23m x 2.15m | 4.0 m² Bedroom: 2.70m x 3.83m | 9.5 m² Bedroom: 3.28m x 3.02m | 9.9 m² Master: 4.40m x 4.20m | 16.3 m²