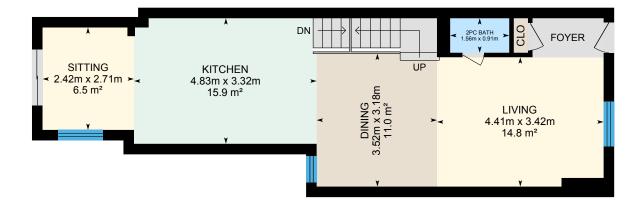

#### MAIN FLOOR

2pc Bath: 0.91m x 1.56m | 1.4 m<sup>2</sup> Dining: 3.52m x 3.18m | 11.0 m<sup>2</sup> Kitchen: 3.32m x 4.83m | 15.9 m<sup>2</sup> Living: 3.42m x 4.41m | 14.8 m<sup>2</sup> Sitting: 2.71m x 2.42m | 6.5 m<sup>2</sup>