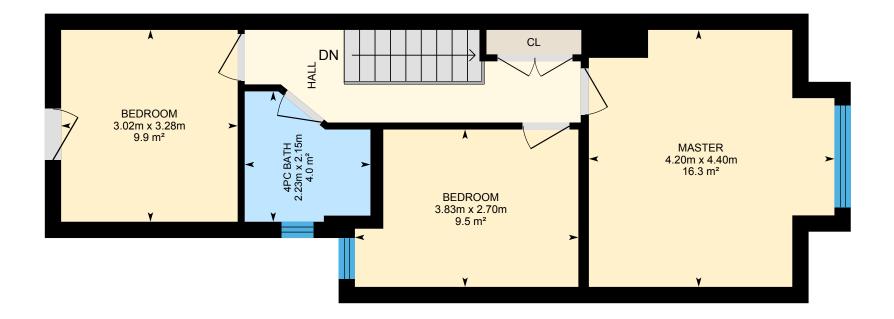

#### 2ND FLOOR

4pc Bath: 2.23m x 2.15m | 4.0 m² Bedroom: 2.70m x 3.83m | 9.5 m² Bedroom: 3.28m x 3.02m | 9.9 m² Master: 4.40m x 4.20m | 16.3 m²