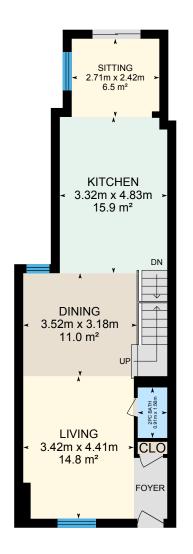

#### MAIN FLOOR

2pc Bath: 0.91m x 1.56m | 1.4 m<sup>2</sup> Dining: 3.52m x 3.18m | 11.0 m<sup>2</sup> Kitchen: 3.32m x 4.83m | 15.9 m<sup>2</sup> Living: 3.42m x 4.41m | 14.8 m<sup>2</sup> Sitting: 2.71m x 2.42m | 6.5 m<sup>2</sup>